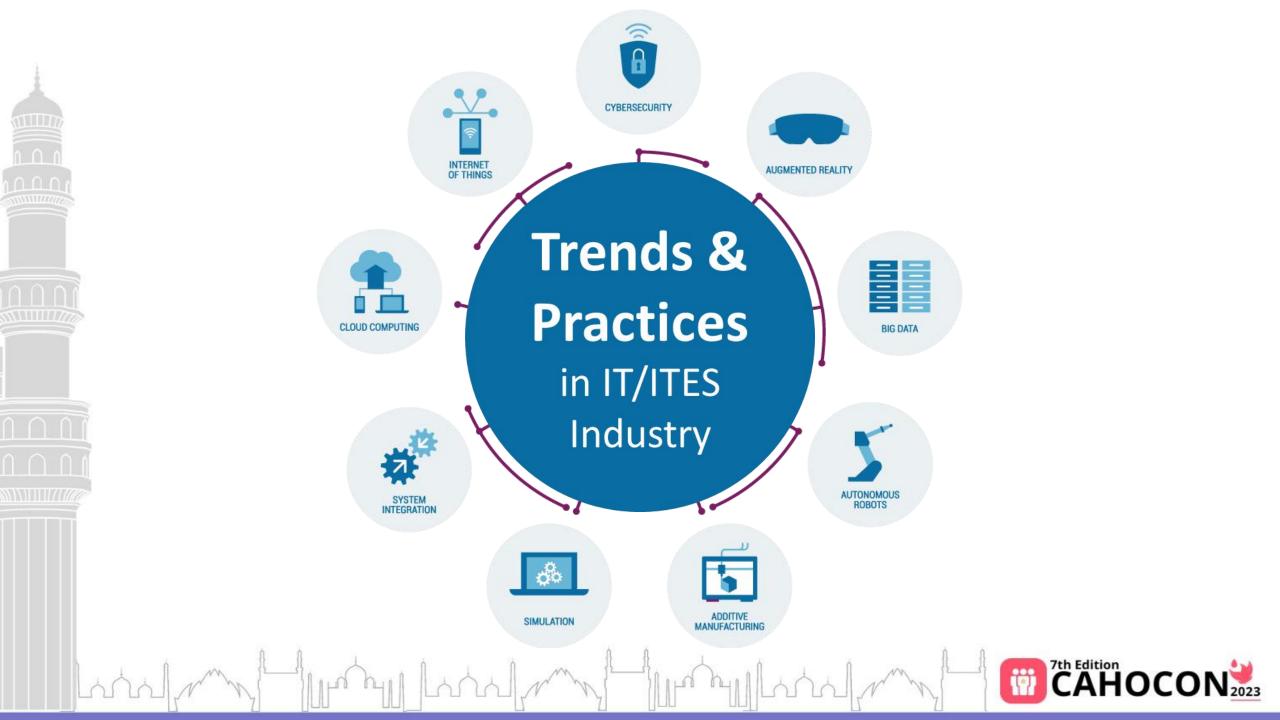

### Technologies

Artificial Intelligence (AI) and Machine Learning (ML) Robotic Process Automation (RPA) Edge Computing

# Technologies

Artificial Intelligence (AI) and Machine Learning (ML) Robotic Process Automation (RPA) Edge Computing