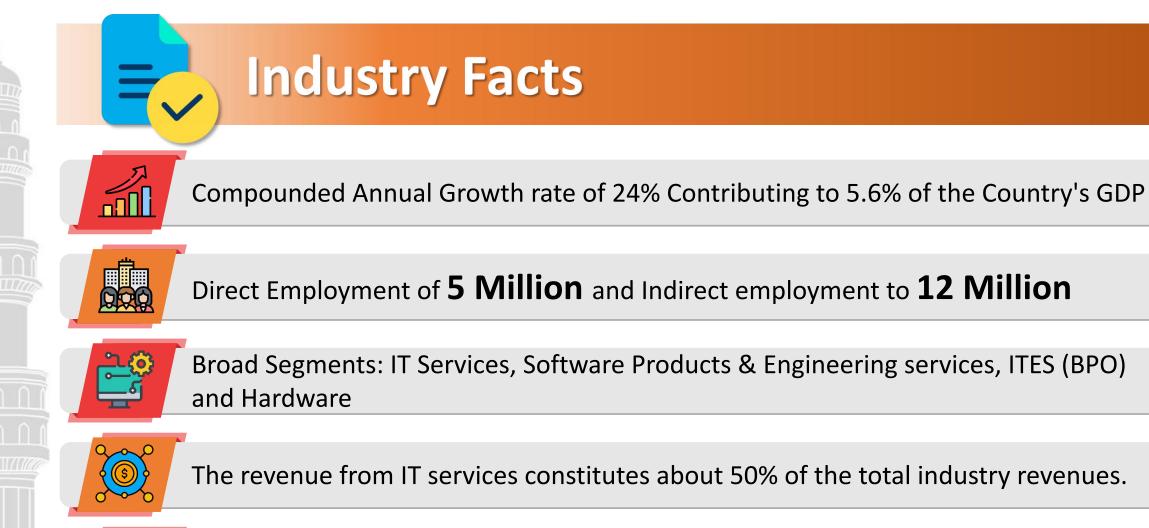

While IT services continue to be the largest contributor, the ITeS segment has grown faster over the last five years