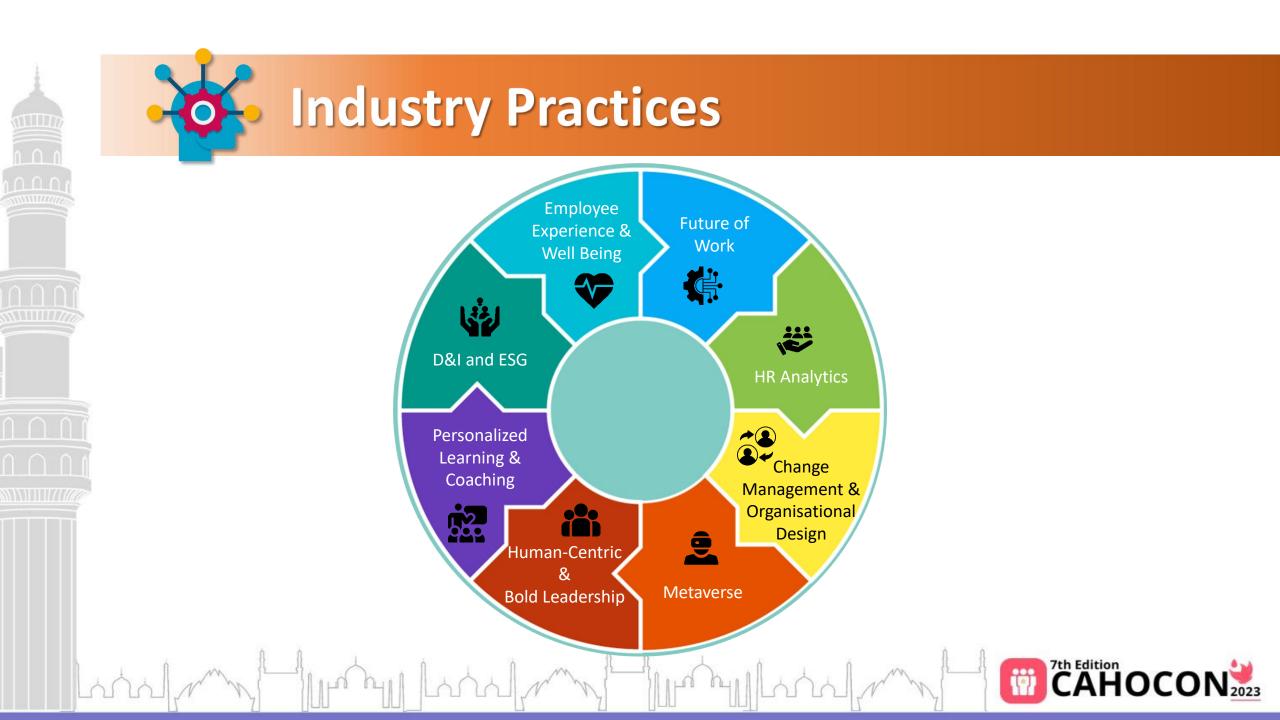

### Skilling

1 Billion to be Reskilled with the rapid emerging technologies (Techno functional Experts)

#### Talent

A vision that unlocks potential through values, partnership, wellness, agility and energy

#### Organization

Ensuring workforce diversity and pay equity. Increased remote working. Employees working beyond retirement age. Increase in "quiet quitting, Redesigning work using Al / automation to reduce people dependence

# Skilling

1 Billion to be Reskilled with the rapid emerging technologies (Techno functional Experts)

Talent

A vision that unlocks potential through values, partnership, wellness, agility and energy

#### Organization

Ensuring workforce diversity and pay equity. Increased remote working. Employees working beyond retirement age. Increase in "quiet quitting, Redesigning work using AI / automation to reduce people dependence

#### Organization

Ensuring workforce diversity and pay equity. Increased remote working, Employees working beyond retirement age. Increase in "quiet quitting, Redesigning work using AI / automation to reduce people dependence